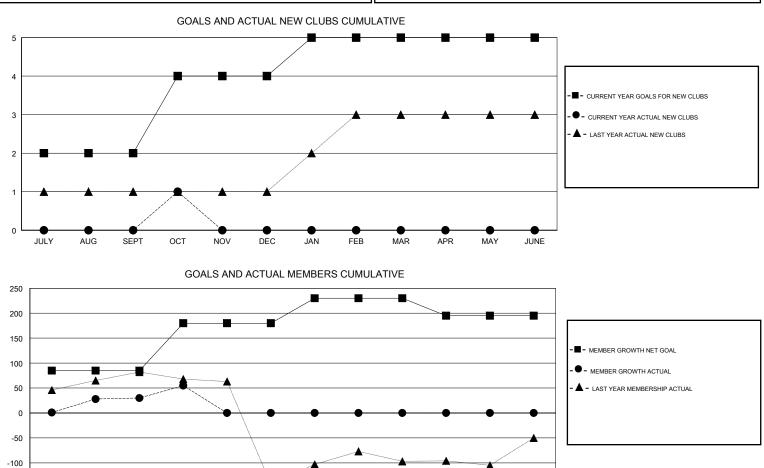

## VASUDEV VALAWALKAR GMT:

| GMT: VASUDEV VALAWALKAR |               |             | LOCAT         | LOCATION INDIA        |                           |                         | GMT CA                                             |  |  |
|-------------------------|---------------|-------------|---------------|-----------------------|---------------------------|-------------------------|----------------------------------------------------|--|--|
|                         | Club          | S           |               | Members               |                           |                         |                                                    |  |  |
|                         | RESULTS FOR   | R 2018-2019 |               | RESULTS FOR 2018-2019 |                           |                         |                                                    |  |  |
| QUARTER                 | NEW CLUB GOAL | NEW CLUBS   | DROPPED CLUBS | QUARTER               | MEMBER GROWTH NET<br>GOAL | MEMBER GROWTH<br>ACTUAL | DROPPED<br>MEMBERS ACTUAL<br>(including transfers) |  |  |
| JULY/AUG/SEPT           | 2             | 0           | 0             | JULY/AUG/SEPT         | 85                        | 120                     | 76                                                 |  |  |
| OCT/NOV/DEC             | 2             | 1           | 0             | OCT/NOV/DEC           | 95                        | 34                      | 7                                                  |  |  |
| JAN/FEB/MAR             | 1             | 0           | 0             | JAN/FEB/MAR           | 50                        | 0                       | 0                                                  |  |  |
| APR/MAY/JUNE            | 0             | 0           | 0             | APR/MAY/JUNE          | -35                       | 0                       | 0                                                  |  |  |